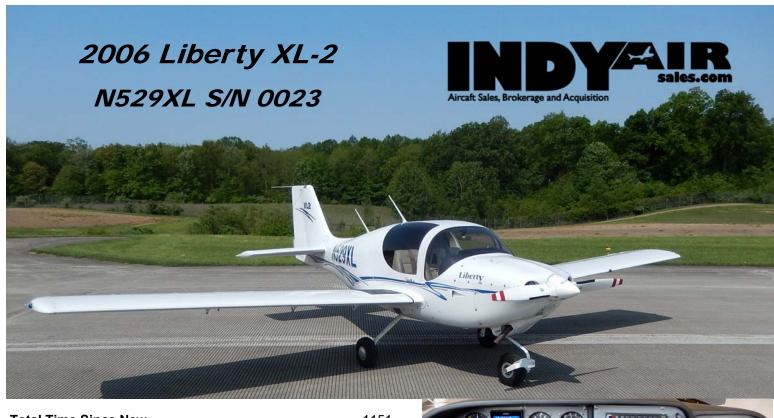

Total Time Since New 1151
Engine Hours Since Major Overhaul 1616
Propeller Time Since New 173
Annual Inspection Due April, 2024

## **Equipment**

VM-1000 Graphic Engine Monitor

Wing Tip Strobes

Shoulder Harness

Intercom

MT Prop

LED Landing Light

Continental Fuel Injected IO-240! Cruise speeds of 120 knots on just 5.5 gallons per hour, with a range of 500 miles. A Cirrus-sized cabin makes this a comfortable cross country airplane. Garmin equipped with Stratus ADSB. Priced at only 69,950!!!