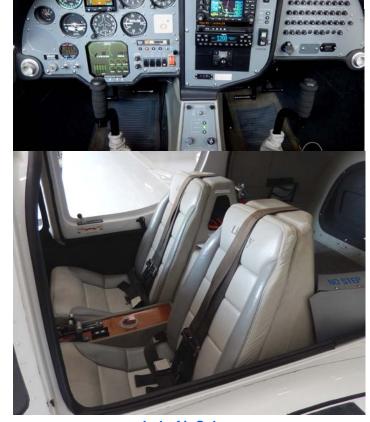

## **Avionics**

Garmin GMA340 Audio Panel

Garmin GNS430 GPS/Nav/Com

Garmin GI106 Indicator

Garmin SL40 Com

Garmin G Attitude Indicator

Appaero Stratus ADS-B Transponder

## **Equipment**

VM-1000 Graphic Engine Monitor

Wing Tip Strobes

Shoulder Harness

Intercom

MT Prop

LED Landing Light

Continental Fuel Injected IO-240! Cruise speeds of 120 knots on just 5.5 gallons per hour, with a range of 500 miles. A Cirrus-sized cabin makes this a comfortable cross country airplane. Garmin equipped with Stratus ADSB. Priced at only 69,950!!!